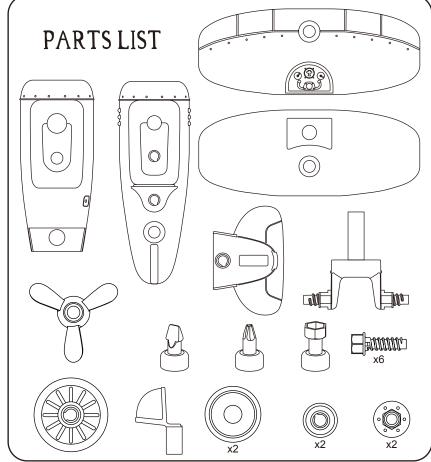

take-apart airplane









## IT'S READY!



ATTENTION: When the module's functions lose performance, follow instructions carefully to install new batteries.

## WARNING:

Non-rechargeable batteries are not to be recharged. Rechargeable batteries are to be removed from the toy before being charged. Rechargeable batteries are only to be charged under adult supervision. Different types of batteries or new and used batteries are not to be mixed. Only batteries of the same equivalent type as recommended are to be used. Batteries are to be inserted with the correct polarity. Exhausted batteries are to be removed from the toy. The supply terminals are not to be short-circuited.

Please remove all packaging materials before giving to children.