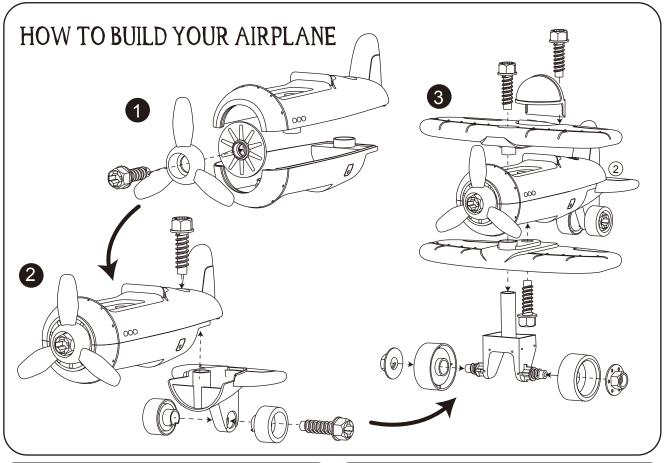

take-apart airplane









## IT'S READY!



ATTENTION: When the module's functions lose performance, follow instructions carefully to install new batteries.

## WARNING:

Non-rechargeable batteries are not to be recharged. Rechargeable batteries are to be removed from the toy before being charged. Rechargeable batteries are only to be charged under adult supervision. Different types of batteries or new and used batteries are not to be mixed. Only batteries of the same equivalent type as recommended are to be used. Batteries are to be inserted with the correct polarity. Exhausted batteries are to be removed from the toy. The supply terminals are not to be short-circuited.

Please remove all packaging materials before giving to children.