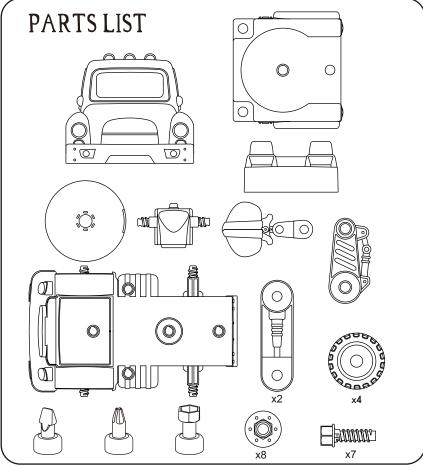

## take-apart crane









## IT'S READY!



ATTENTION: When the module's functions lose performance, follow instructions carefully to install new batteries.

## WARNING:

Non-rechargeable batteries are not to be recharged. Rechargeable batteries are to be removed from the toy before being charged. Rechargeable batteries are only to be charged under adult supervision. Different types of batteries or new and used batteries are not to be mixed. Only batteries of the same equivalent type as recommended are to be used. Batteries are to be inserted with the correct polarity. Exhausted batteries are to be removed from the toy. The supply terminals are not to be short-circuited.

Please remove all packaging materials before giving to children.