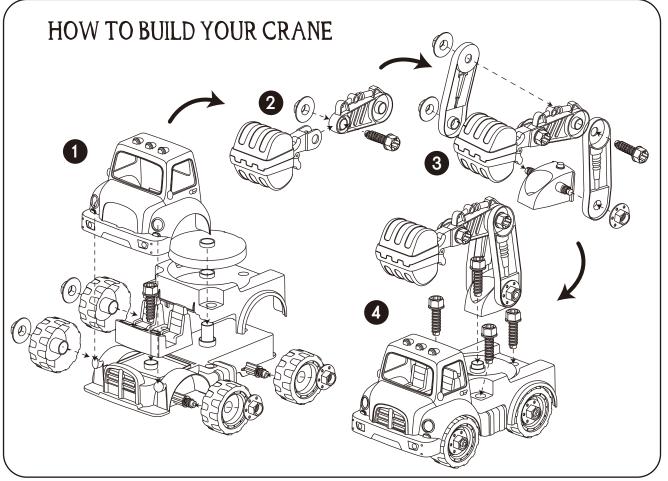

## take-apart crane









## IT'S READY!



ATTENTION: When the module's functions lose performance, follow instructions carefully to install new batteries.

## WARNING:

Non-rechargeable batteries are not to be recharged. Rechargeable batteries are to be removed from the toy before being charged. Rechargeable batteries are only to be charged under adult supervision. Different types of batteries or new and used batteries are not to be mixed. Only batteries of the same equivalent type as recommended are to be used. Batteries are to be inserted with the correct polarity. Exhausted batteries are to be removed from the toy. The supply terminals are not to be short-circuited.

Please remove all packaging materials before giving to children.