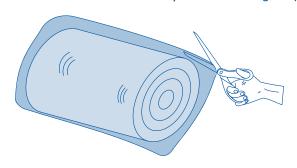

## Childhood Is Magical!® Cuddle & Play Pup™

**PARTS LIST** 

Cut open the packaging **CAUTION:** Use scissors carefully to avoid cutting the plush!

Plush animal expands when opened.

3 For the best results, leave the plush animal to expand for at least 48 hours.