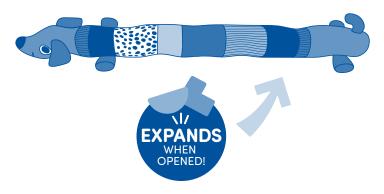

## Childhood Is Magical!® Cuddle & Play Pup™

**PARTS LIST** 

Cut open the packaging **CAUTION:** Use scissors carefully to avoid cutting the plush!

Plush animal expands when opened.

3 For the best results, leave the plush animal to expand for at least 48 hours.