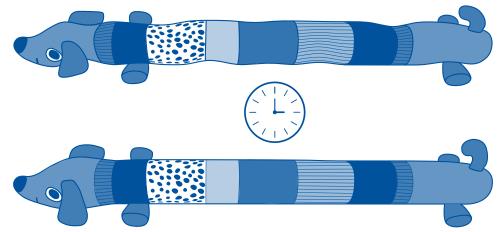

## Childhood Is Magical!® Cuddle & Play Pup™

**PARTS LIST** 

Cut open the packaging **CAUTION:** Use scissors carefully to avoid cutting the plush!

Plush animal expands when opened.

3 For the best results, leave the plush animal to expand for at least 48 hours.