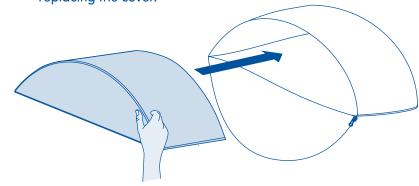

When putting on the cover, pull on the cover with one hand and push the foam piece with the other. This helps when replacing the cover.