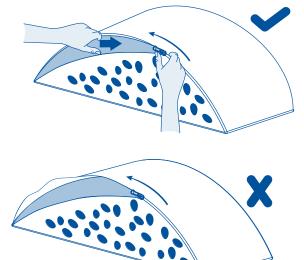

When putting on the cover, pull on the cover with one hand and push the foam piece with the other. This helps when replacing the cover.