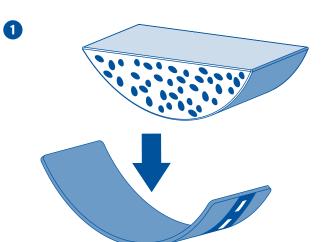

## **battat**Childhood Is Magical!\* ROCK & BALANCE BOARD\*\*

1 wooden balance board

1 foam semi-circle

2 If you notice a slight deformation, simply adjust by hand to correct the shape.

**PARTS LIST** 

3 Close the zipper and make sure the zipper pull is hidden beneath the lining to prevent children from unzipping the foam piece.