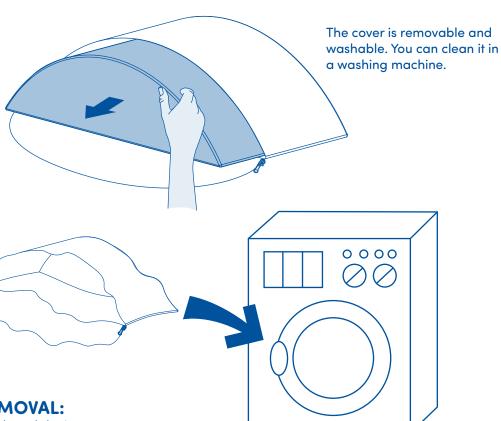

## **WASHING INSTRUCTIONS:**

Remove the cover
Do NOT wash the foam piece
Machine-wash at max. 30°C/86°F
Do NOT bleach
Tumble dry on low
Do NOT iron with a dry iron
Do NOT dry clean