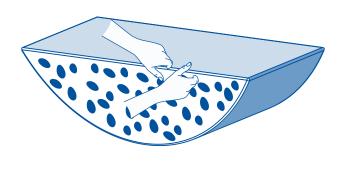

## **OPTIONS FOR WRINKLE REMOVAL:**

- Wipe the cover with a damp washcloth and dry it with a blow dryer
- Iron the cover with a steam iron without direct contact (do NOT use a dry iron)
- For the best results, wash and dry the cover