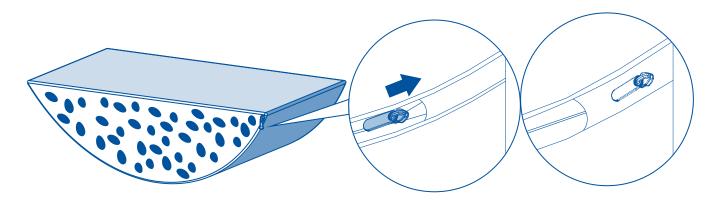

## **OPTIONS FOR WRINKLE REMOVAL:**

- Wipe the cover with a damp washcloth and dry it with a blow dryer
- Iron the cover with a steam iron without direct contact (do NOT use a dry iron)
- For the best results, wash and dry the cover