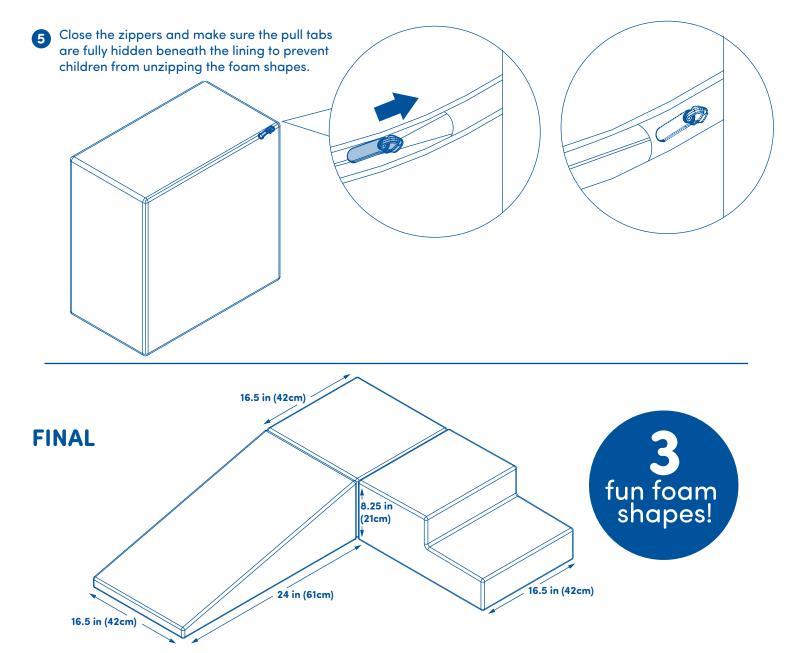

# battat®

Childhood Is Magical!®

SQUISHY STACK - CLIMBERS™
Foam Play Shapes

For the best results, leave the foam shapes to expand for at least 48 hours.