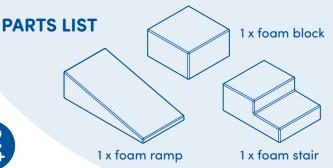

# battat®

Childhood Is Magical!®

SQUISHY STACK - CLIMBERS™
Foam Play Shapes

For the best results, leave the foam shapes to expand for at least 48 hours.