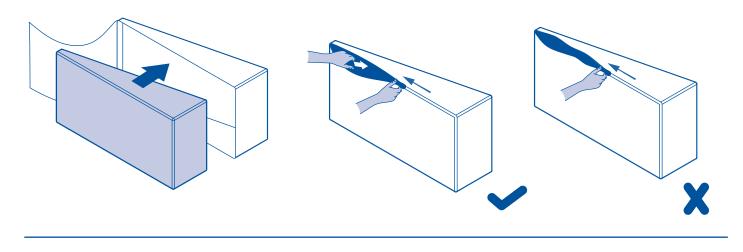

## How to replace the covers after washing them:

When putting on a cover, pull on it with one hand and push the foam piece with the other. This helps when replacing a cover.

© 2024 MAISON BATTAT INC.
Manufactured for Maison Battat Inc.
8440 Darnley Road, Montreal, P.Q. H4T 1M4
Designed by Maison Battat Inc. Battat® is a registered
trademark of Maison Battat Inc.
Made In China.
All Battat® products meet all US standards.
Colors may vary.
Please retain this information for future reference.
Please remove all packaging materials
before giving to children.