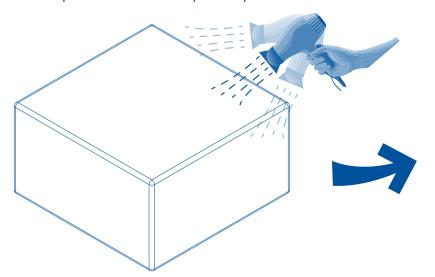

### Reshaping:

If the foam pieces do not achieve the desired shape after more than 48 hours, use a blow dryer (at a normal temperature) to correct the shapes.

- Keep the blow dryer 2 inches (5cm) from the foam pieces
- Reshape the warmed foam pieces by hand