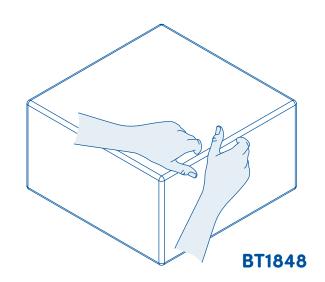

## How to replace the covers after washing them:

When putting on a cover, pull on it with one hand and push the foam piece with the other. This helps when replacing a cover.

© 2024 MAISON BATTAT INC.
Manufactured for Maison Battat Inc.
8440 Darnley Road, Montreal, P.Q. H4T 1M4
Designed by Maison Battat Inc. Battat® is a registered
trademark of Maison Battat Inc.
Made In China.
All Battat® products meet all US standards.
Colors may vary.
Please retain this information for future reference.
Please remove all packaging materials
before giving to children.