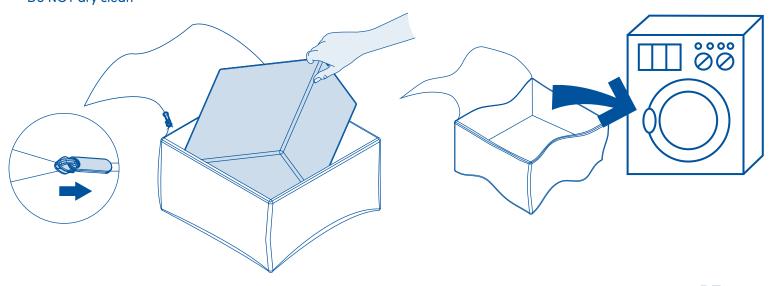

#### **WASHING INSTRUCTIONS:**

Remove the covers
Do NOT wash the foam shapes
Machine-wash at max. 30°C/86°F
Do NOT bleach
Tumble dry on low
Do NOT iron
Do NOT dry clean