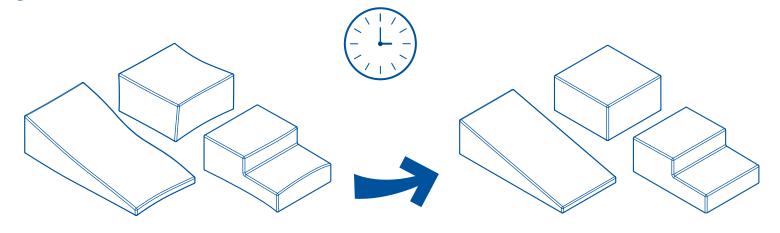

# battat®

Childhood Is Magical!®

SQUISHY STACK - CLIMBERS™
Foam Play Shapes

For the best results, leave the foam shapes to expand for at least 48 hours.