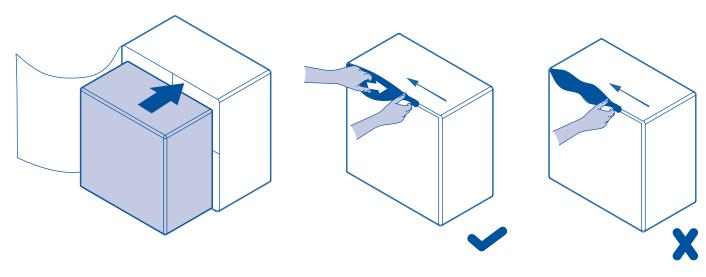

## How to replace the covers after washing them:

When putting on a cover, pull on it with one hand and push the foam piece with the other. This helps when replacing a cover.

© 2024 MAISON BATTAT INC.
Manufactured for Maison Battat Inc.
8440 Darnley Road, Montreal, P.Q. H4T 1M4
Designed by Maison Battat Inc. Battat® is a registered
trademark of Maison Battat Inc.
Made In China.
All Battat® products meet all US standards.
Colors may vary.
Please retain this information for future reference.
Please remove all packaging materials
before giving to children.