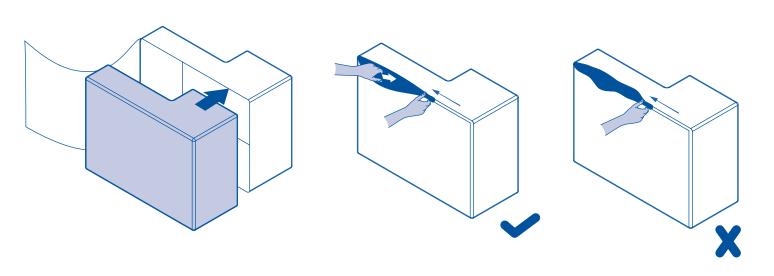

## How to replace the covers after washing them:

When putting on a cover, pull on it with one hand and push the foam piece with the other. This helps when replacing a cover.

© 2024 MAISON BATTAT INC.
Manufactured for Maison Battat Inc.
8440 Darnley Road, Montreal, P.Q. H4T 1M4
Designed by Maison Battat Inc. Battat® is a registered
trademark of Maison Battat Inc.
Made In China.
All Battat® products meet all US standards.
Colors may vary.
Please retain this information for future reference.
Please remove all packaging materials
before giving to children.