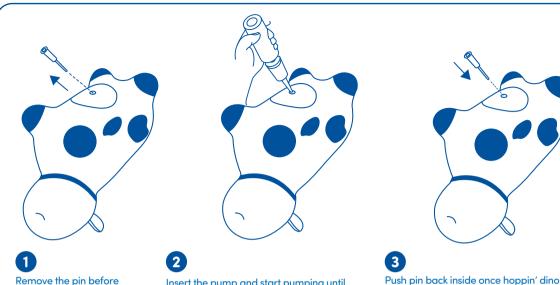

beginning to inflate.

WARNING! Keep this toy away from fire and heat sources, as it can cause permanent damages. This toy will not bounce happily ever after if deformed by heat.

ATTENTION: Clean surface with a damp cloth only. Do not immerse in water. Avoid contact with furniture or painted surfaces over a long period of time to prevent discoloration.

ATTENTION: For optimal bounce, have an adult watch you hop, and be sure to steer clear of stairs and roads. Hop on smooth surfaces only.

Insert the pump and start pumping until

desired fullness (don't over inflate).

is plump. Ready, set, hop away!