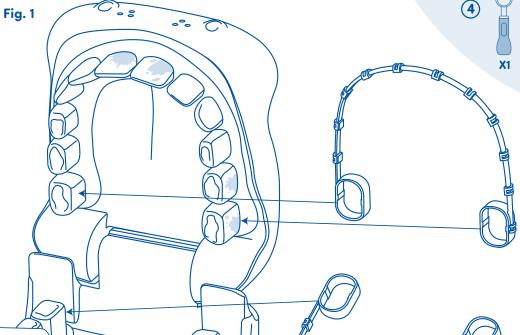

3. Stains will reappear once the teeth cool off. Cold water also makes the stains reappear.

**WARNING:** CHOKING HAZARD—Small parts. Not for children under 3 years.

immediately after opening.

**COMPONENTS** 