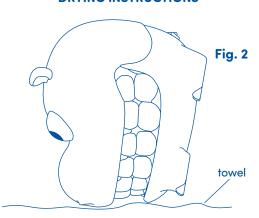

## **HIPPODONTIST**

Color-Changing Dentist Playset

2

**WATER PLAY FEATURES:** 

**(5)** 

**X1** 

After playtime, place the hippo on a towel (as shown in Fig. 2) for several hours to let it air dry.

## **USER GUIDANCE**

- Adult supervision is required to fill the water flosser and the toothbrush with warm water to ensure that it is at a safe temperature.
- Do NOT use soap or detergent to clean the hippo. Rinse it with water and dry it according to the instructions (Fig. 2).