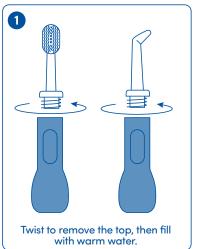

All Battat® products meet all US safety standards. Colors may vary. Please retain this information for future reference.

Please remove all packaging materials before giving to children. **BT1803** 

1. Twist to remove the top, then fill with warm water (approx. 98°F/36.7°C, similar to bath water).