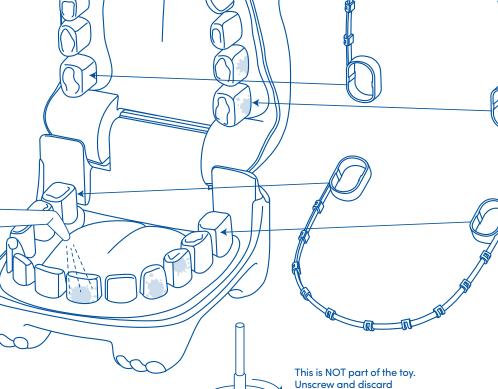

3. Stains will reappear once the teeth cool off. Cold water also makes the stains reappear.

**WARNING:** CHOKING HAZARD—Small parts. Not for children under 3 years.

immediately after opening.

**COMPONENTS** 